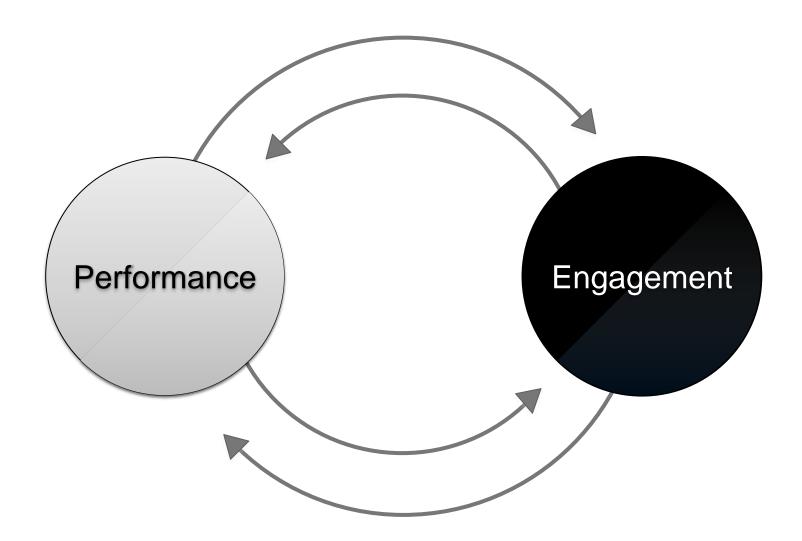

## **Engaged Employees**

Involved Enthusiastic Committed

### 2 in 10

2x as likely to be engaged

12% Profit