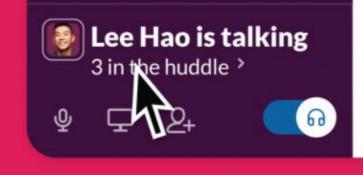

# Collaboration Tools

Example: Slack

### D<sup>1</sup> All DMs

Channels

*#* announcements

# sales-team 👰 🧊

3 people in the huddle

÷

Lee Hao

Arcadio Buendia

Lisa Zhang