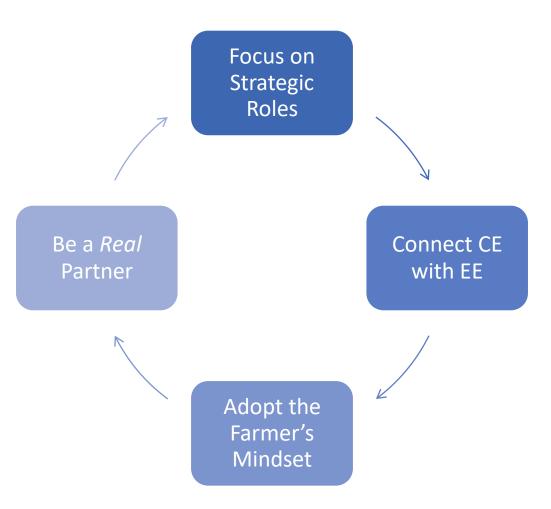

# Behavior

• Adopt a Farmer's Mindset

# Slide 4 The TA Strategist as Farmer

- Plans Now for the Future
- Nurtures Growth
- Lives with Uncertainty
- Uses a variety of tools
- Adjusts on the Fly