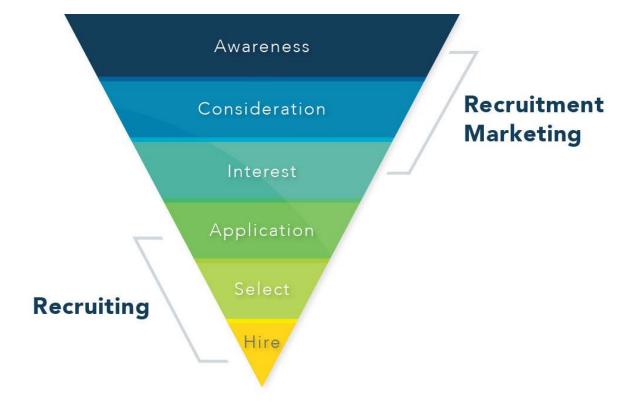

### **ROLE SEGMENTATION**

### What is it?

- The process of identifying and grouping the roles and competencies needed for the business in the future
- Depends on business strategy at that time

### What does it help you do?

- Identify the skills and capabilities you have and those you need to deliver on business priorities in the future
- Hire and retain the right talent
- Gain insight into talent development needs