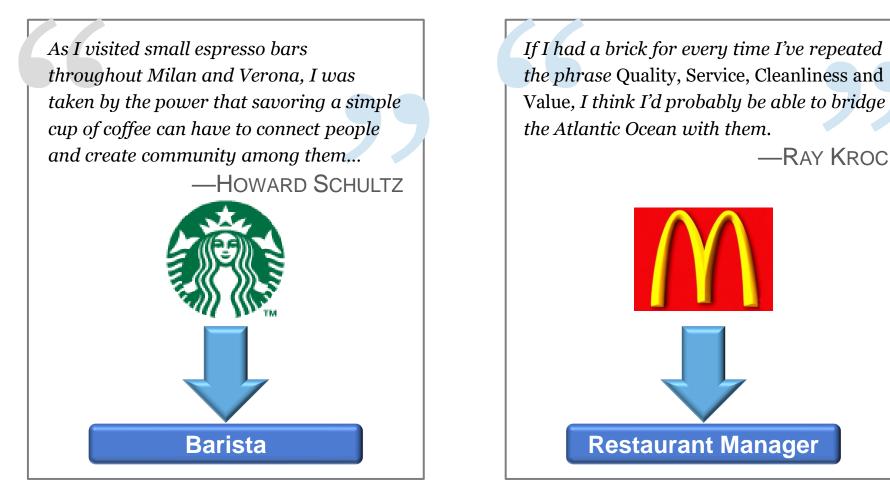

Gain insight into talent development needs

### SPECTRUM OF ROLES



### **STRATEGIC**

- Roles vital to achieving strategic goals
- Defined by value delivered, not organizational chart
- Affect future success
- 10 to 15% of roles
- Significant risk

#### **SUPPORTING**

- Roles that keep the internal operation working smoothly
- Include IT, operations, and HR
- Support and process work
- 60 to 70% of roles
- Short-term risk

#### CORE

- Roles that relate to operational excellence and revenue production
- Include top operations, sales, and marketing
- Affect current success
- 20 to 25% of roles
- Moderate risk

#### **MISALIGNED**

- Roles that are no longer required based on strategy
- Can be redeployed or outsourced
- % of roles: as small as possible
- No risk

# Starbucks & McDonalds



Why are these strategic roles?

-RAY KROC

### OTHER EXAMPLES OF STRATEGIC ROLES

#### **By Core Organizational Competencies**

| Product innovation   | Scientists, design teams                  |
|----------------------|-------------------------------------------|
| Operating efficiency | Systems analysts, project managers        |
| Customer intimacy    | Customer-facing personnel, systems design |

#### **By Line of Business**

| Property and casualty insurance | Underwriters                 |
|---------------------------------|------------------------------|
| Retail restaurants              | Store managers               |
| Banks                           | Commercial loan officers     |
| Construction firms              | Project managers, estimators |
| Specialty or warehouse sto