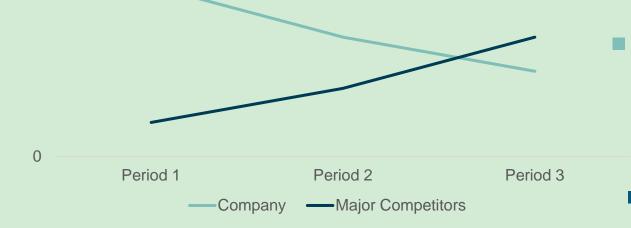

#### Job seeker market share

- % of people searching for specific keywords/or job titles that click on your related job postings
- Good was 3%

#### Decrease in job seeker market share