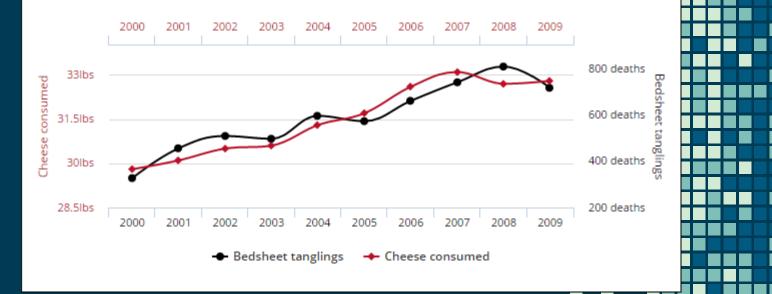

#### Per capita cheese consumption correlates with Number of people who died by becoming tangled in their bedsheets

Correlation: 94.71% (r=0.947091)

Data sources: U.S. Department of Agriculture and Centers for Disease Control & Prevention