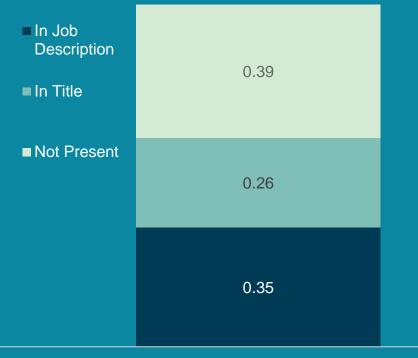

# What do they mean by insights?

I don't know what they mean by insights and at this point I'm too afraid to ask





## HELLO!

#### Zach Frank

- Senior Manager, People Analytics for Freeman
- Regularly advise and consult in both areas as well as broader HR tech
- 10 years of data, analytics, and automation experience
- Betterpeopledata.com



"Insights" is your partners asking you to help them make informed decisions



## Insights demand in analytics

What does the data say?





All Analytics Jobs





#### job postings are only part of it

Appearance in job posts





What year was the term Business Intelligence first recorded in print?



What year was the term Business Intelligence first recorded in print?







#### *Richard Millar Devens*





# The problem and the opportunity

15



• **Technical capabilities** 

Technical capabilities
Awareness of what is possible

- Technical capabilities
  Awareness of what is possible
- Efficiency vs value

#### Problems

They don't know what they mean
They're unhappy
Unaware of gaps







#### KEEP IT SIMPLE

### NO MATH

#### BUT IT'S ALL MATH



# the opportunity > the problem

#### Opportunity

Avg wages
Job postings
Tools and partners

#### Opportunity



## How to take advantage

- Tactical
- Operational Strate