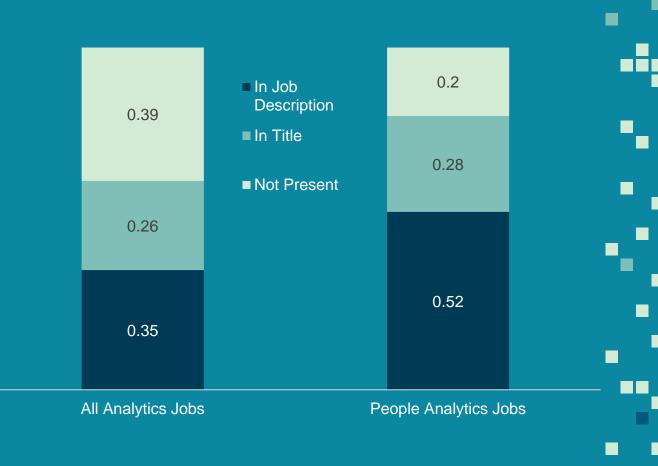

# What do they mean by insights?

I don't know what they mean by insights and at this point I'm too afraid to ask





## HELLO!

#### Zach Frank

- Senior Manager, People Analytics for Freeman
- Regularly advise and consult in both areas as well as broader HR tech
- 10 years of data, analytics, and automation experience
- Betterpeopledata.com



"Insights" is your partners asking you to help them make informed decisions



## Insights demand in analytics

What does the data say?





All Analytics Jobs





#### job postings are only part of it

Appearance in job posts





What year was the term Business Intelligence first recorded in print?



What year was the term Business Intelligence first recorded in print?







#### *Richard Millar Devens*





# The problem and the opportunity

15



• **Technical capabilities** 

Technical capabilities
Awareness of what is possible

- Technical capabilities
  Awareness of what is possible
- Efficiency vs value

#### Problems

They don't know what they mean
They're unhappy
Unaware of gaps







#### KEEP IT SIMPLE

### NO MATH

#### BUT IT'S ALL MATH



# the opportunity > the problem

#### Opportunity

Avg wages
Job postings
Tools and partners

#### Opportunity



## How to take advantage

- Tactical
- Operational Strategic
- •

#### Tactical