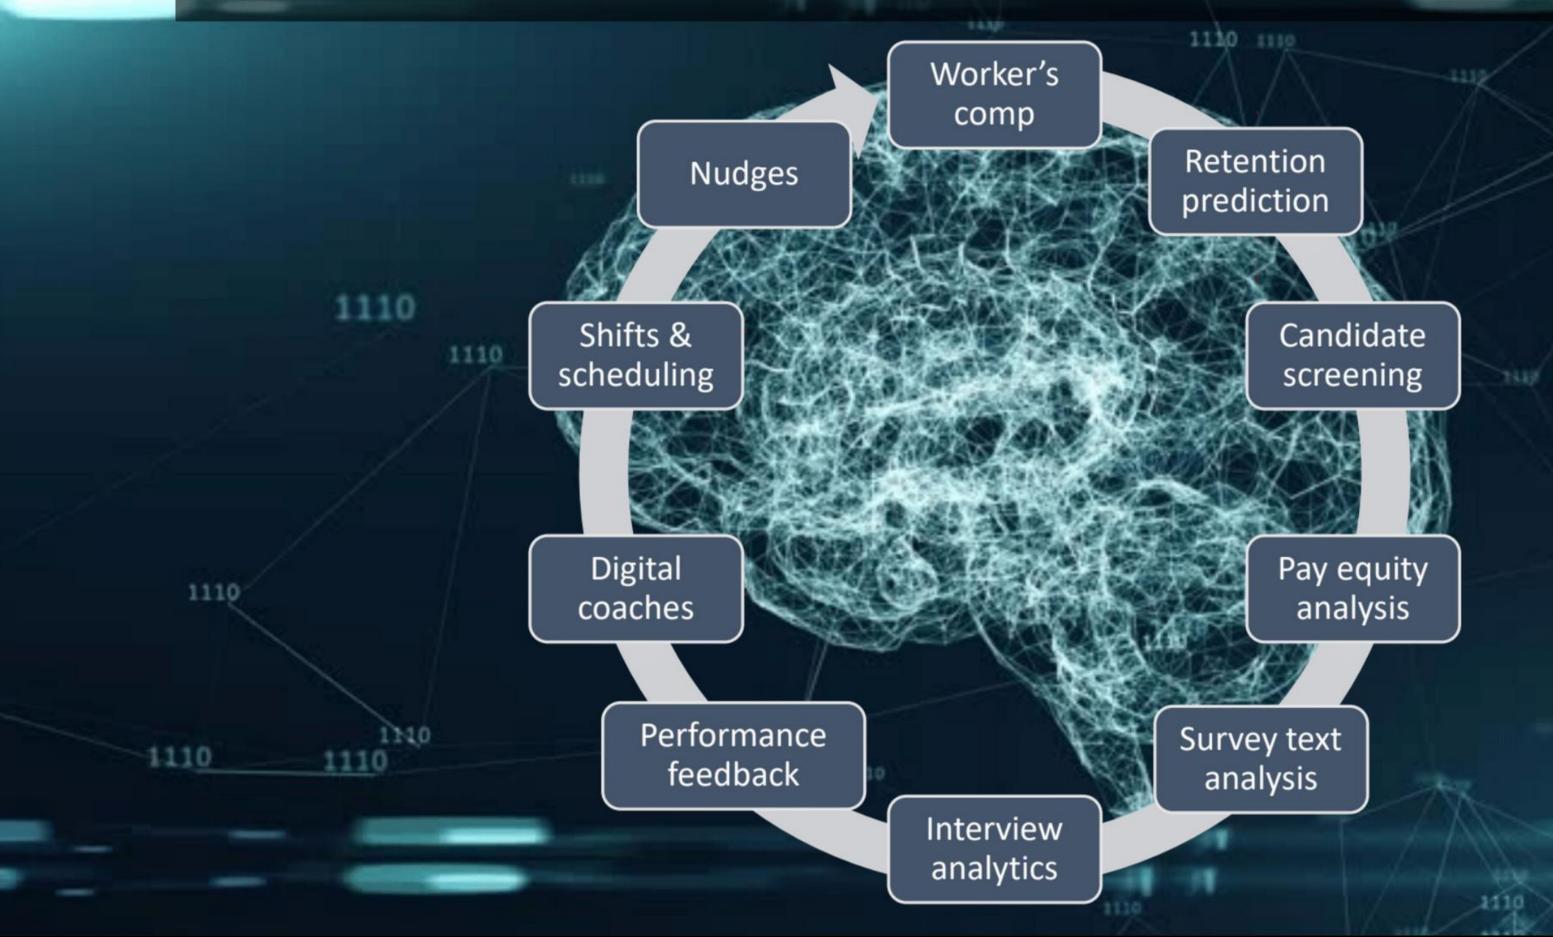

*About:**

- Chief Culture Officer and Analyst, Lighthouse Research & Advisory
- Chief Culture Officer, Culture of Good
- Author of Champion Your Purpose
- Co-Host of HR Summer School
- Host of HR Tech Talks
- Champion Your Culture Podcast
- Husband of I8yrs and Dad To Dexter 9yrs old
- Love Music (Play Drums and Piano)
- Fun Fact I have over \_\_\_\_pairs of shoes!







**TECHNOLOGY** 

## Recruiters Give Tips on How to Tackle a Jo Search in the Age of

By Nicole Lewis

The Age Of AI: Why AI May Determine How You Find Your Next Job

**CNBC WORK** 

IBM artificial intelligence can predict with 95% accuracy which workers a about to quit their jobs

OII >

'Dehumanising, impenetrable, frustrating': the grim reality of job hunting in the age of Al





## 10 Ways Al is Already Changing HR



## IFYOU HAD A BOT...





## ...NAME AND WHAT IT WOULD DO?





## Seeing Al as a Performance Enabler



## Free Tools to Test







7 in 10 graduate job seekers are using ChatGPT





Write a song in Taylor Swift's style about someone who is in love with Human Resources as a career, but doesn't know how to get a job in the industry.



#### (Verse 1)

In my four walls painted with dreams so bright,
I see a path less taken bathed in morning light.
Books scattered around, a degree in hand,
But it's like standing on the edge of uncharted land.

#### (Pre-Chorus)

I've Googled every phrase, read every career guide, Imagined in those halls, where my ambitions could glide. But how do you breach the gate, find the key, To the world where I know I'm meant to be?

#### (Chorus)

I wanna be the