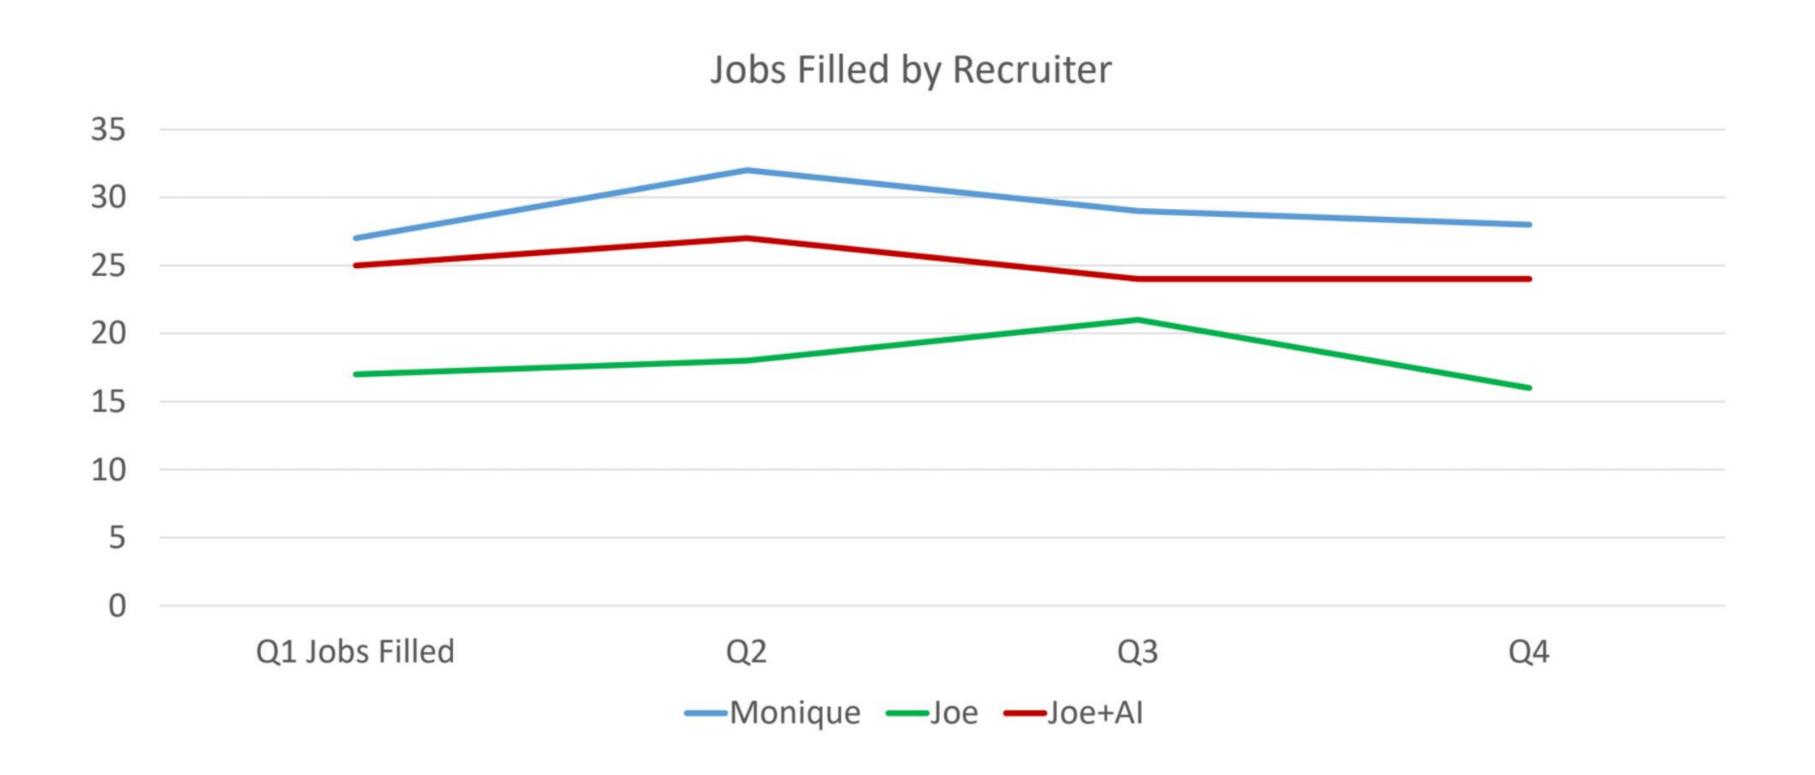

lture of Good
- Author of Champion Your Purpose
- Co-Host of HR Summer School
- Host of HR Tech Talks
- Champion Your Culture Podcast
- Husband of I8yrs and Dad To Dexter 9yrs old
- Love Music (Play Drums and Piano)
- Fun Fact I have over \_\_\_\_pairs of shoes!







**TECHNOLOGY** 

## Recruiters Give Tips on How to Tackle a Jo Search in the Age of

By Nicole Lewis

The Age Of AI: Why AI May Determine How You Find Your Next Job

**CNBC WORK** 

IBM artificial intelligence can predict with 95% accuracy which workers a about to quit their jobs

OII >

'Dehumanising, impenetrable, frustrating': the grim reality of job hunting in the age of Al





## 10 Ways Al is Already Changing HR



## IFYOU HAD A BOT...





## ...NAME AND WHAT IT WOULD DO?





## Seeing Al as a Performance Enabler



## Free Tools to Test







7 in 10 graduate job seekers are using ChatGPT





Write a song in Taylor Swift's style about someone who is in love with Human Resources as a career, but doesn't know how to get a job in the industry.



#### (Verse 1)

In my four walls painted with dreams so bright,
I see a path less taken bathed in morning light.
Books scattered around, a degree in hand,
But it's like standing on the edge of uncharted land.

#### (Pre-Chorus)

I've Googled every phrase, read every career guide, Imagined in those halls, where my ambitions could glide. But how do you breach the gate, find the key, To the world where I know I'm meant to be?

#### (Chorus)

I wanna be the heart of it all,
In human resources, where I feel so tall.
Guiding, helping with a tender touch,
In a wor